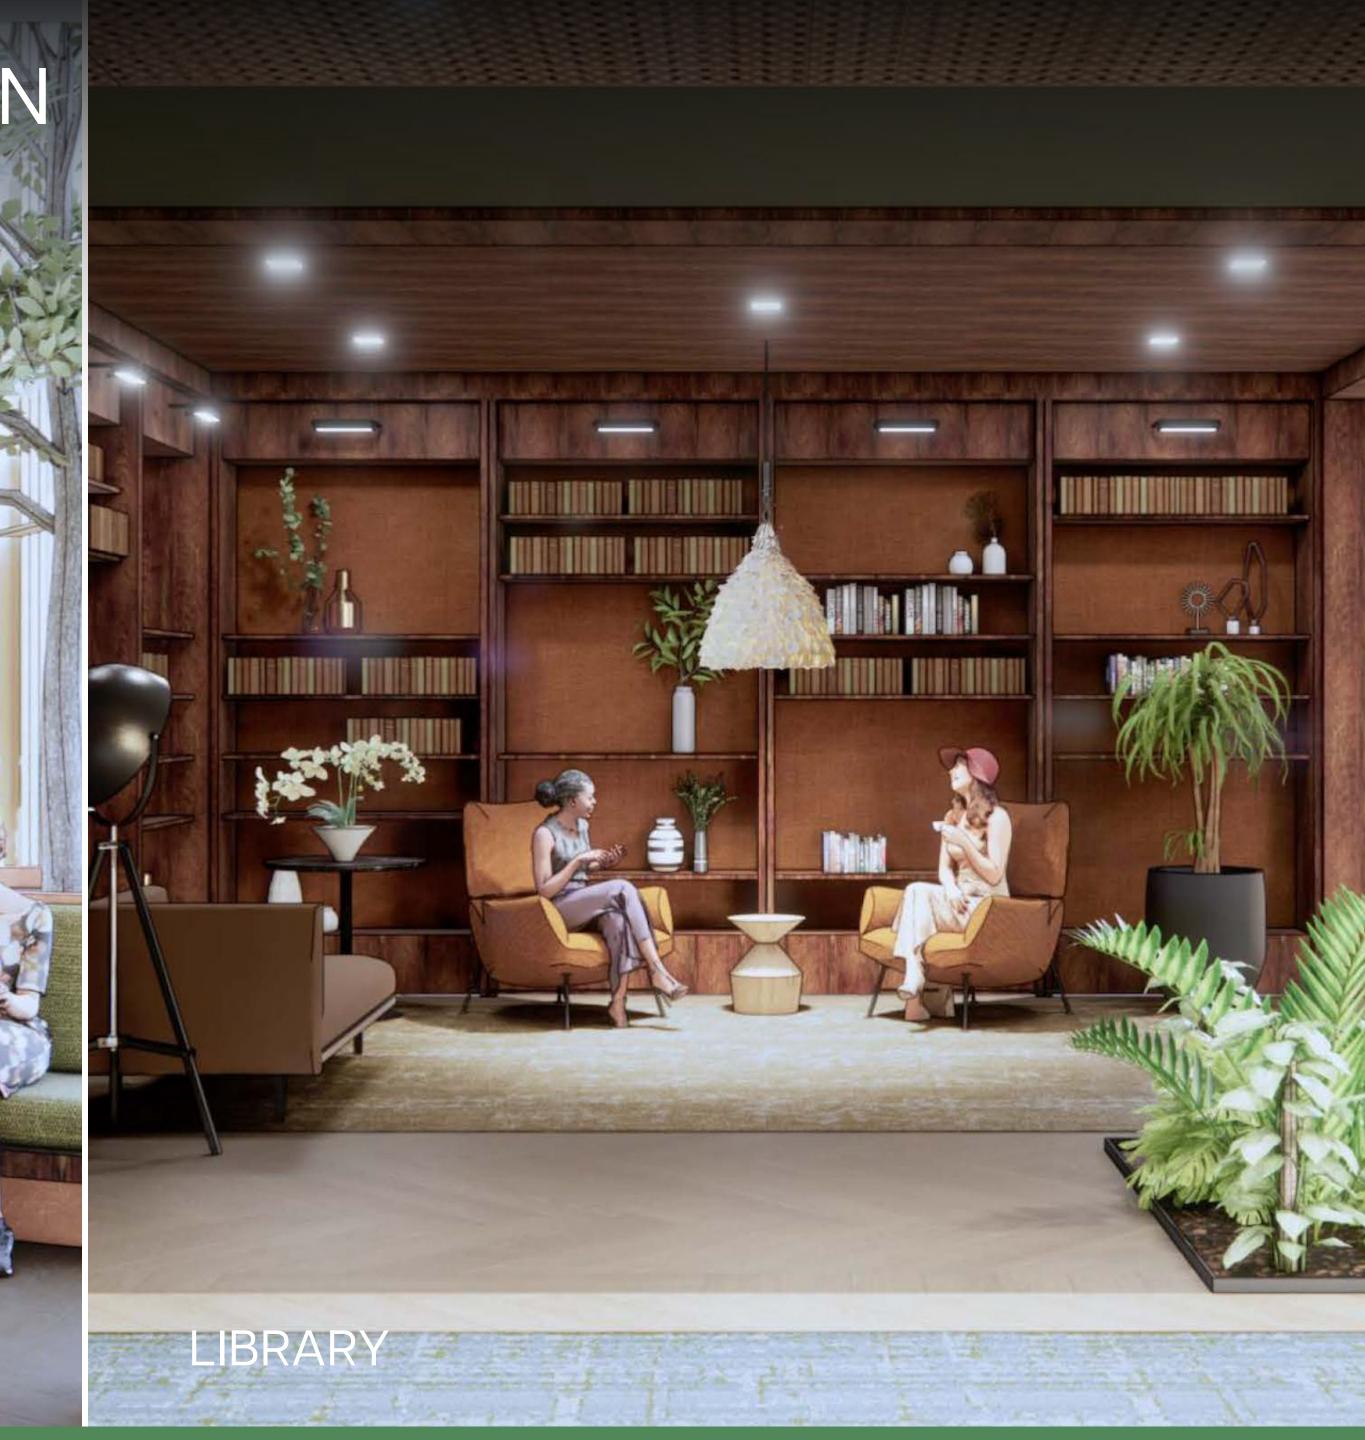

ILABLE NOW CBRE





## STREAMLINED FROM THE INSIDE OUT

4th Floor Exclusive **Roof Terrace** 

Onsite Cafe, Lounge, Conference Center, Fitness & Bike Storage



## FEATURES

- Six story, 315,000 SF Class A office building
- 35,000 62,000 SF efficient floorplates
- Major lobby and courtyard upgrade underway now
- Unparalleled signage opportunities
- Furnished courtyard with ample green space
- Conference center and tenant lounge
- Fitness center with showers and lockers
- Unimpeded views and direct access to the new Bayfront Park
- Superior building systems with upgraded electrical, plumbing, and emergency power systems
- Ready for tenant improvements

## STACKING PLAN











## MAJOR LOBBY UPGRADES UNDERWAY



## MAKING AN ENTRANCE





## HOSPITALITY-INSPIRED DESIGN

### GREEN WALL



## PLANNED WELLNESS AND FITNESS

Wellness

Gym





## SAMPLE FLOOR PLAN AND BUILDING FEATURES

35,000 to 62,000 SF Floorplates

30' column spacing

14'3" deck to deck heights unfinished

12'7" deck to deck heights with raised floor

Open office floors, great for collaboration and maximum efficiency

Expansive window lines with exceptional natural light and perpetual Bayfront views







**BAY FRONT** 

PARK



880

580

# THE BAY & BEYOND

Located just one block from UCSF's flagship medical research campus and in the center of a robust and growing AI cluster, 550 Terry offers seamless collaboration with leading companies. Join a hyper-connected, transit-oriented, and amenity-rich neighborhood at the center of San Francisco's flourishing innovation community.

2 BLOCKS to MUNI Third Str