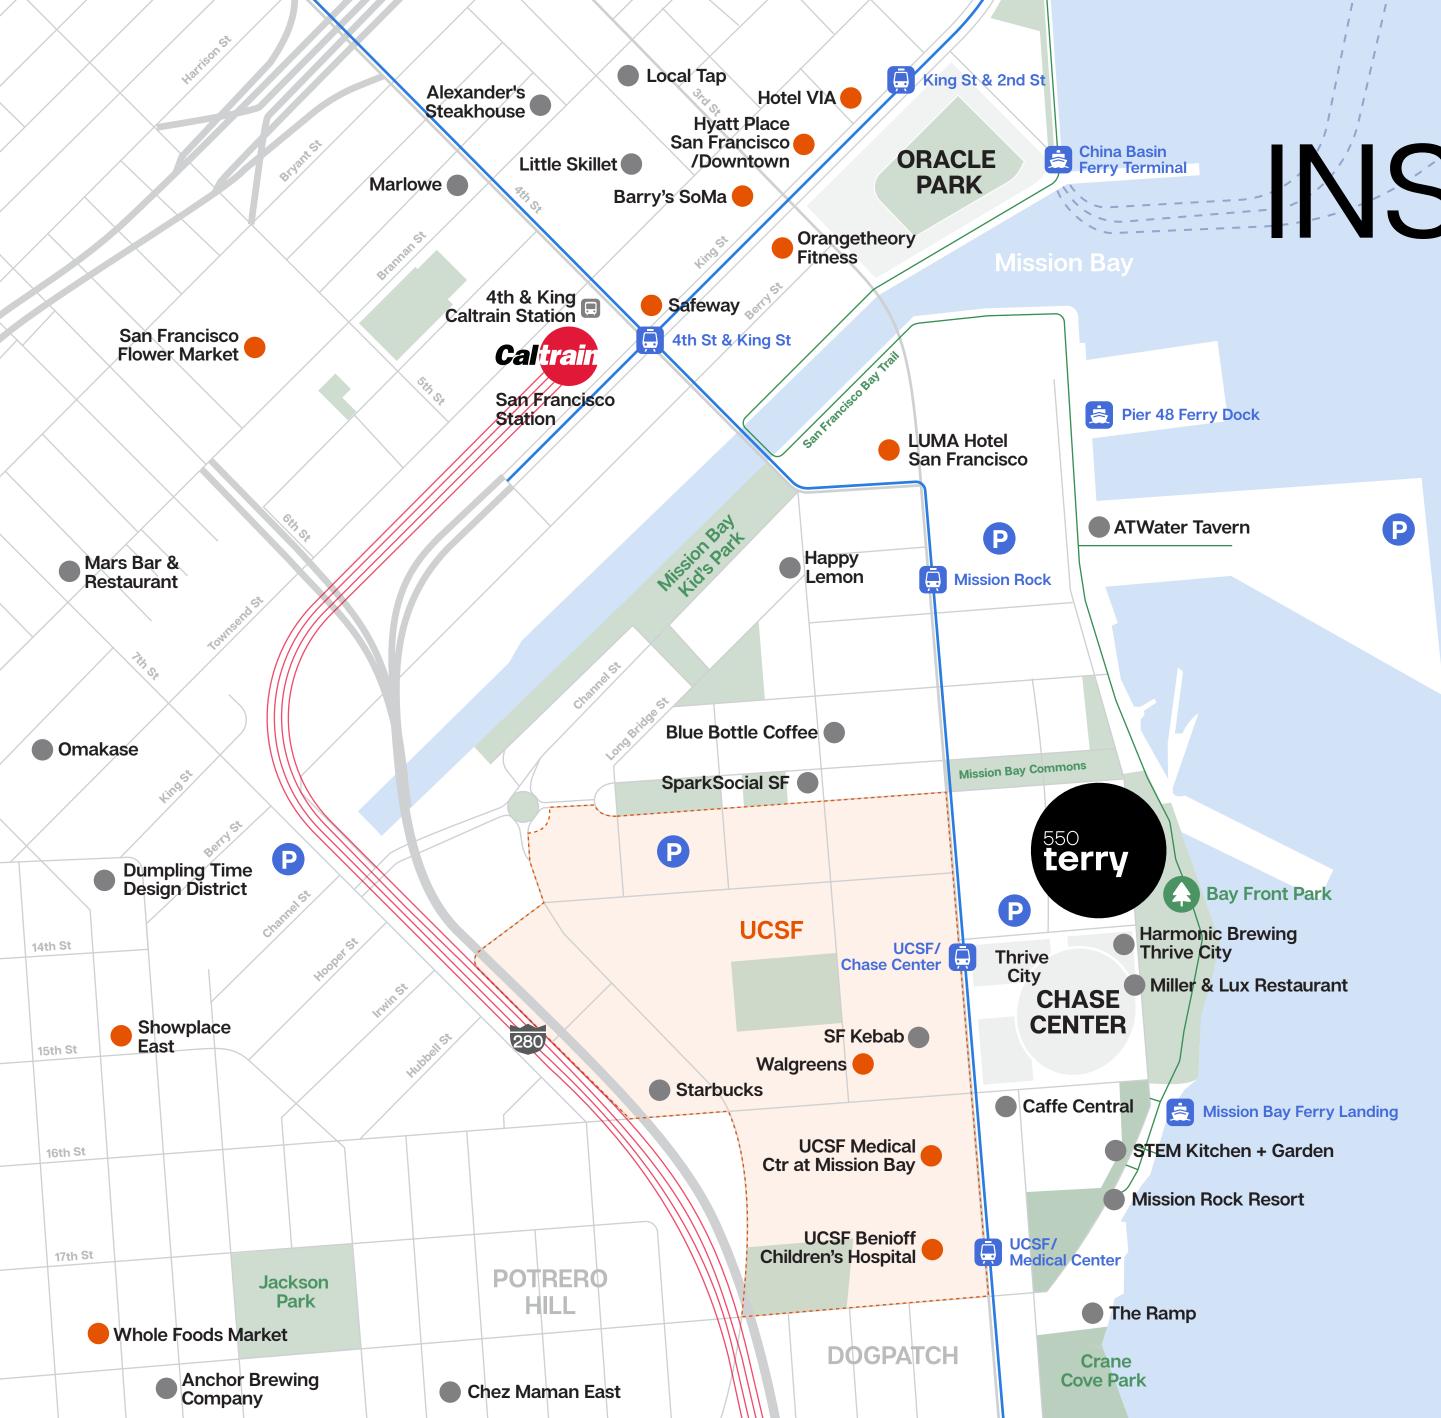

# THE BAY & BEYOND

Located just one block from UCSF's flagship medical research campus and in the center of a robust and growing AI cluster, 550 Terry offers seamless collaboration with leading companies. Join a hyper-connected, transit-oriented, and amenity-rich neighborhood at the center of San Francisco's flourishing innovation community.

2 BLOCKS to MUNI Third Street Light Rail

**1 BLOCK** to planned Mission Bay Ferry to East Bay

**12 MINUTE** walk to Caltrain 4th & King Station

0.5 MILES

to Interstate 280

**Palo Alto** 

84

**STANFORD** UNIVERSITY

## INSIDE MISSION BAY

#### **1 MINUTE**

walk to Chase Center & Thrive City

**5 MINUTE** walk to Parklab Gardens & Spark Social

**10 MINUTE** walk to Oracle Park

### 8,959

existing residential units with 8,000 more planned/proposed/under construction

DivcoWest is a vertically integrated real estate investment and development firm operating in key innovation hubs across the United States. Known for long-standing relationships, we aim to create environments that inspire ingenuity, promote growth and enhance health and well-being for companies working to better our world and advance humankind.