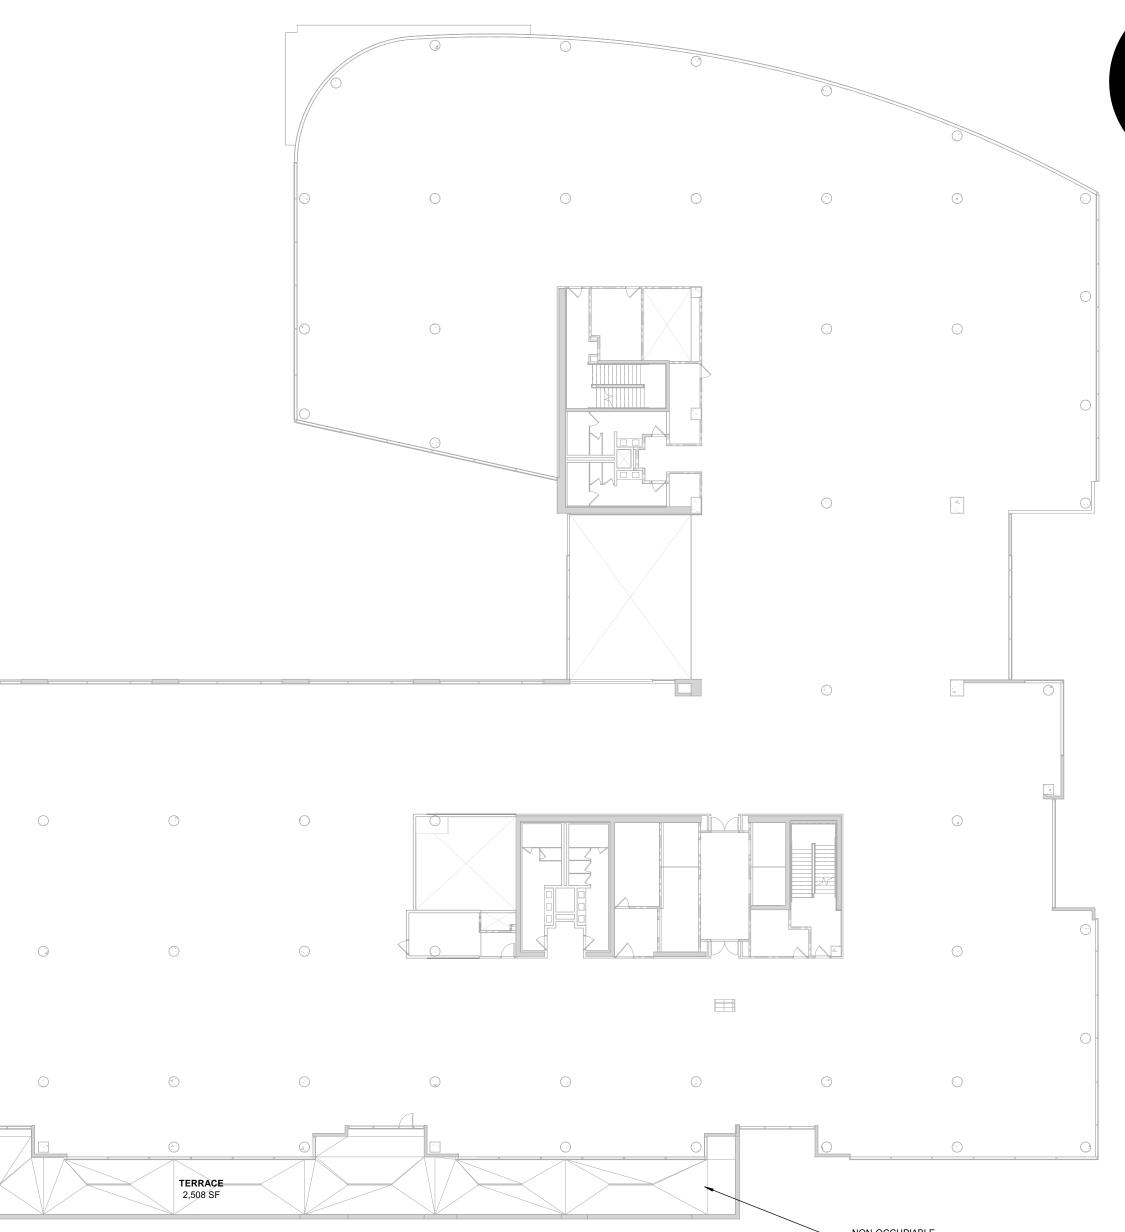

pace
- Conference center and tenant lounge
- Fitness center with showers and lockers
- Unimpeded views and direct access to the new Bayfront Park
- Superior building systems with upgraded electrical, plumbing, and emergency power systems
- Ready for tenant improvements

## STACKING PLAN











## MAJOR LOBBY UPGRADES UNDERWAY



## MAKING AN ENTRANCE





## HOSPITALITY-INSPIRED DESIGN

### GREEN WALL



## PLANNED WELLNESS AND FITNESS

Wellness

Gym





## SAMPLE FLOOR PLAN AND BUILDING FEATURES

35,000 to 62,000 SF Floorplates

30' column spacing

14'3" deck to deck heights unfinished

12'7" deck to deck heights with raised floor

Open office floors, great for collaboration and maximum efficiency

Expansive window lines with exceptional natural light and perpetual Bayfront views







**BAY FRONT** 

PARK



880

580

# THE BAY & BEYOND

Located just one block from UCSF's flagship medical research campus and in the center of a robust and growing AI cluster, 550 Terry offers seamless collaboration with leading companies. Join a hyper-connected, transit-oriented, and amenity-rich neighborhood at the center of San Francisco's flourishing innovation community.

2 BLOCKS to MUNI Third Street Light Rail

**1 BLOCK** to planned Mission Bay Ferry to East Bay

**12 MINUTE** walk to Caltrain 4th & King Station

0.5 MILES

to Interstate 280



**Palo Alto** 

84

**STANFORD** UNIVERSITY





## INSIDE MISSION BAY

#### **1 MINUTE**

walk to Chase Center & Thrive City

**5 MINUTE** walk to Parklab Gardens & Spark Social

**10 MINUTE** walk to Oracle Park

### 8,959

existing re