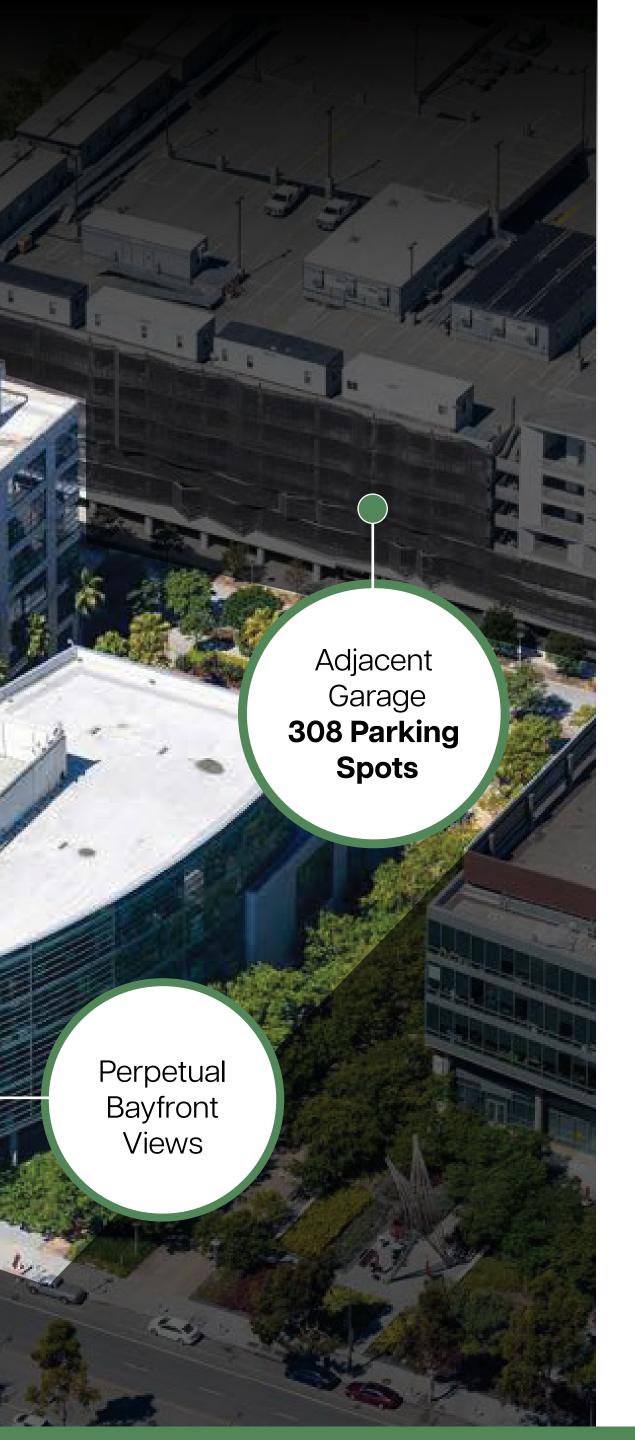

## STACKING PLAN

## FEATURES

- Six story, 315,000 SF Class A office building
- 35,000 62,000 SF efficient floorplates
- Major lobby and courtyard upgrade underway now
- Unparalleled signage opportunities
- Furnished courtyard with ample green space
- Conference center and tenant lounge
- Fitness center with showers and lockers
- Unimpeded views and direct access to the new Bayfront Park
- Superior building systems with upgraded electrical, plumbing, and emergency power systems
- Ready for tenant improvements