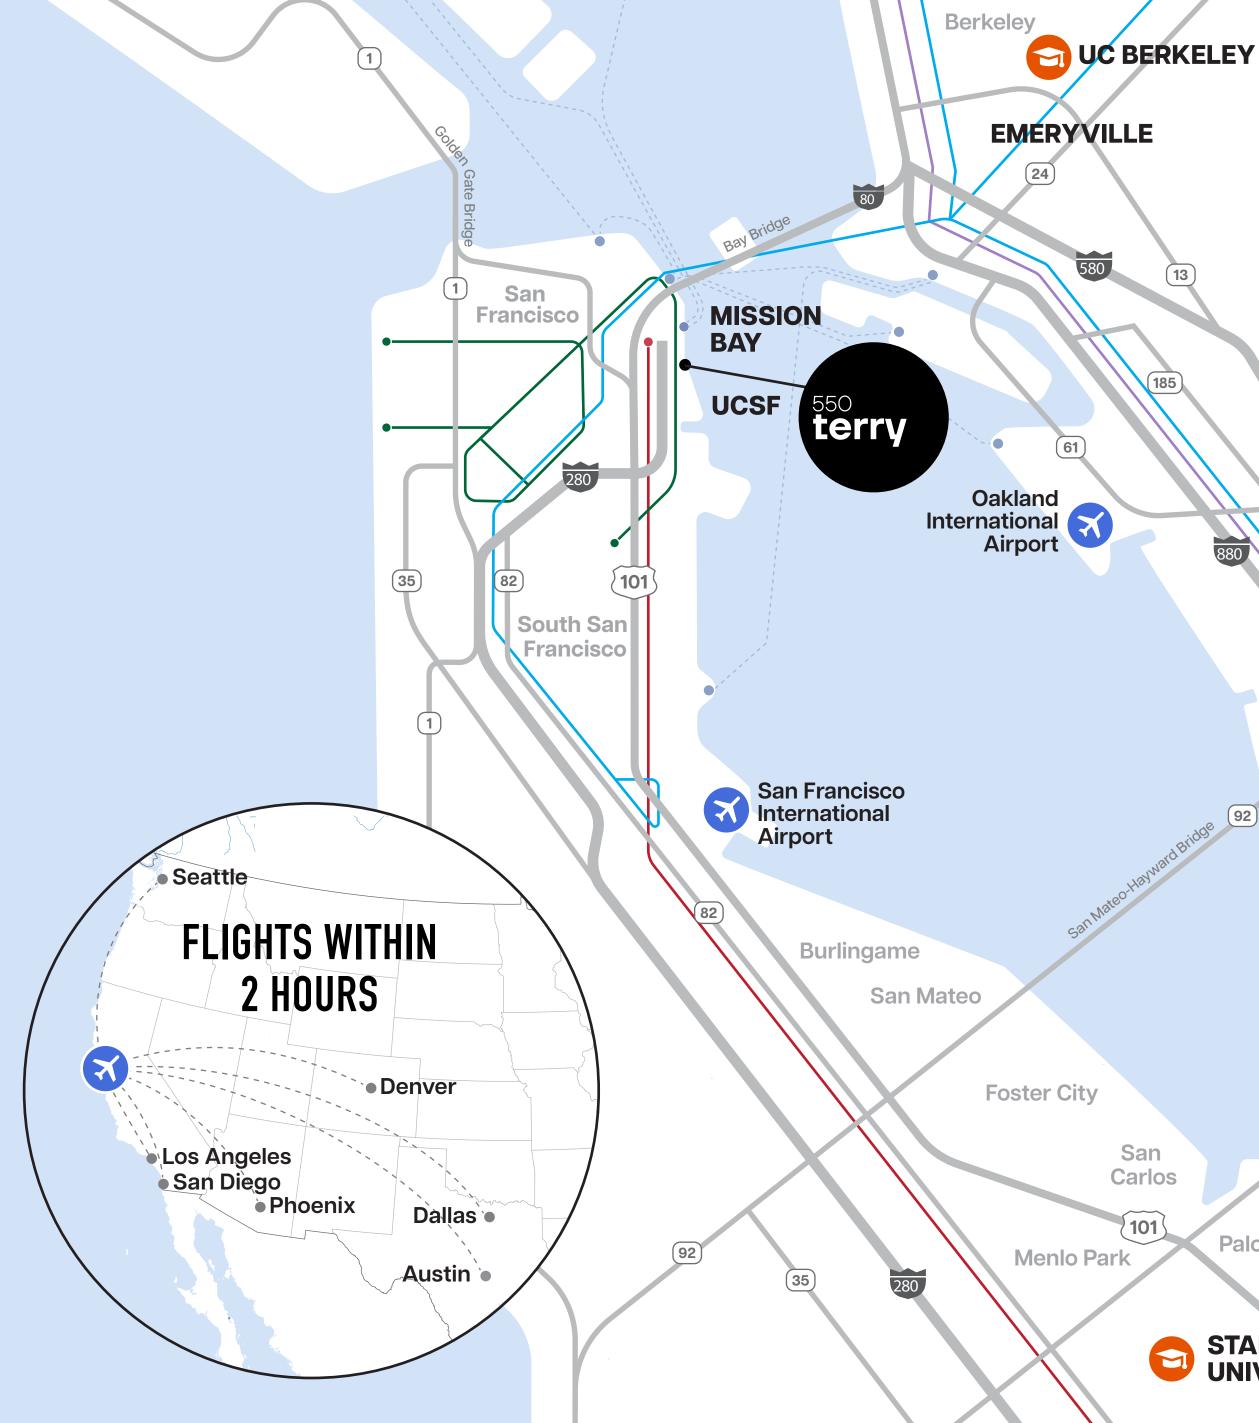

# THE BAY & BEYOND

Located just one block from UCSF's flagship medical research campus and in the center of a robust and growing AI cluster, 550 Terry offers seamless collaboration with leading companies. Join a hyper-connected, transit-oriented, and amenity-rich neighborhood at the center of San Francisco's flourishing innovation community.

2 BLOCKS to MUNI Third Street Light Rail

**1 BLOCK** to planned Mission Bay Ferry to East Bay

**12 MINUTE** walk to Caltrain 4th & King Station

0.5 MILES

to Interstate 280

**Palo Alto** 

84

**STANFORD** UNIVERSITY

## INSIDE MISSION BAY

#### **1 MINUTE**

walk to Chase Center & Thrive City

**5 MINUTE** walk to Parklab Gardens & Spark Social

**10 MINUTE** walk to Oracle Park

### 8,959

existing residential units with 8,000 more planned/proposed/under construction

DivcoWest is a vertically integrated real estate investment and development firm operating in key innovation hubs across the United States. Known for long-standing relationships, we aim to create environments that inspire ingenuity, promote growth and enhance health and well-being for companies working to better our world and advance humankind.