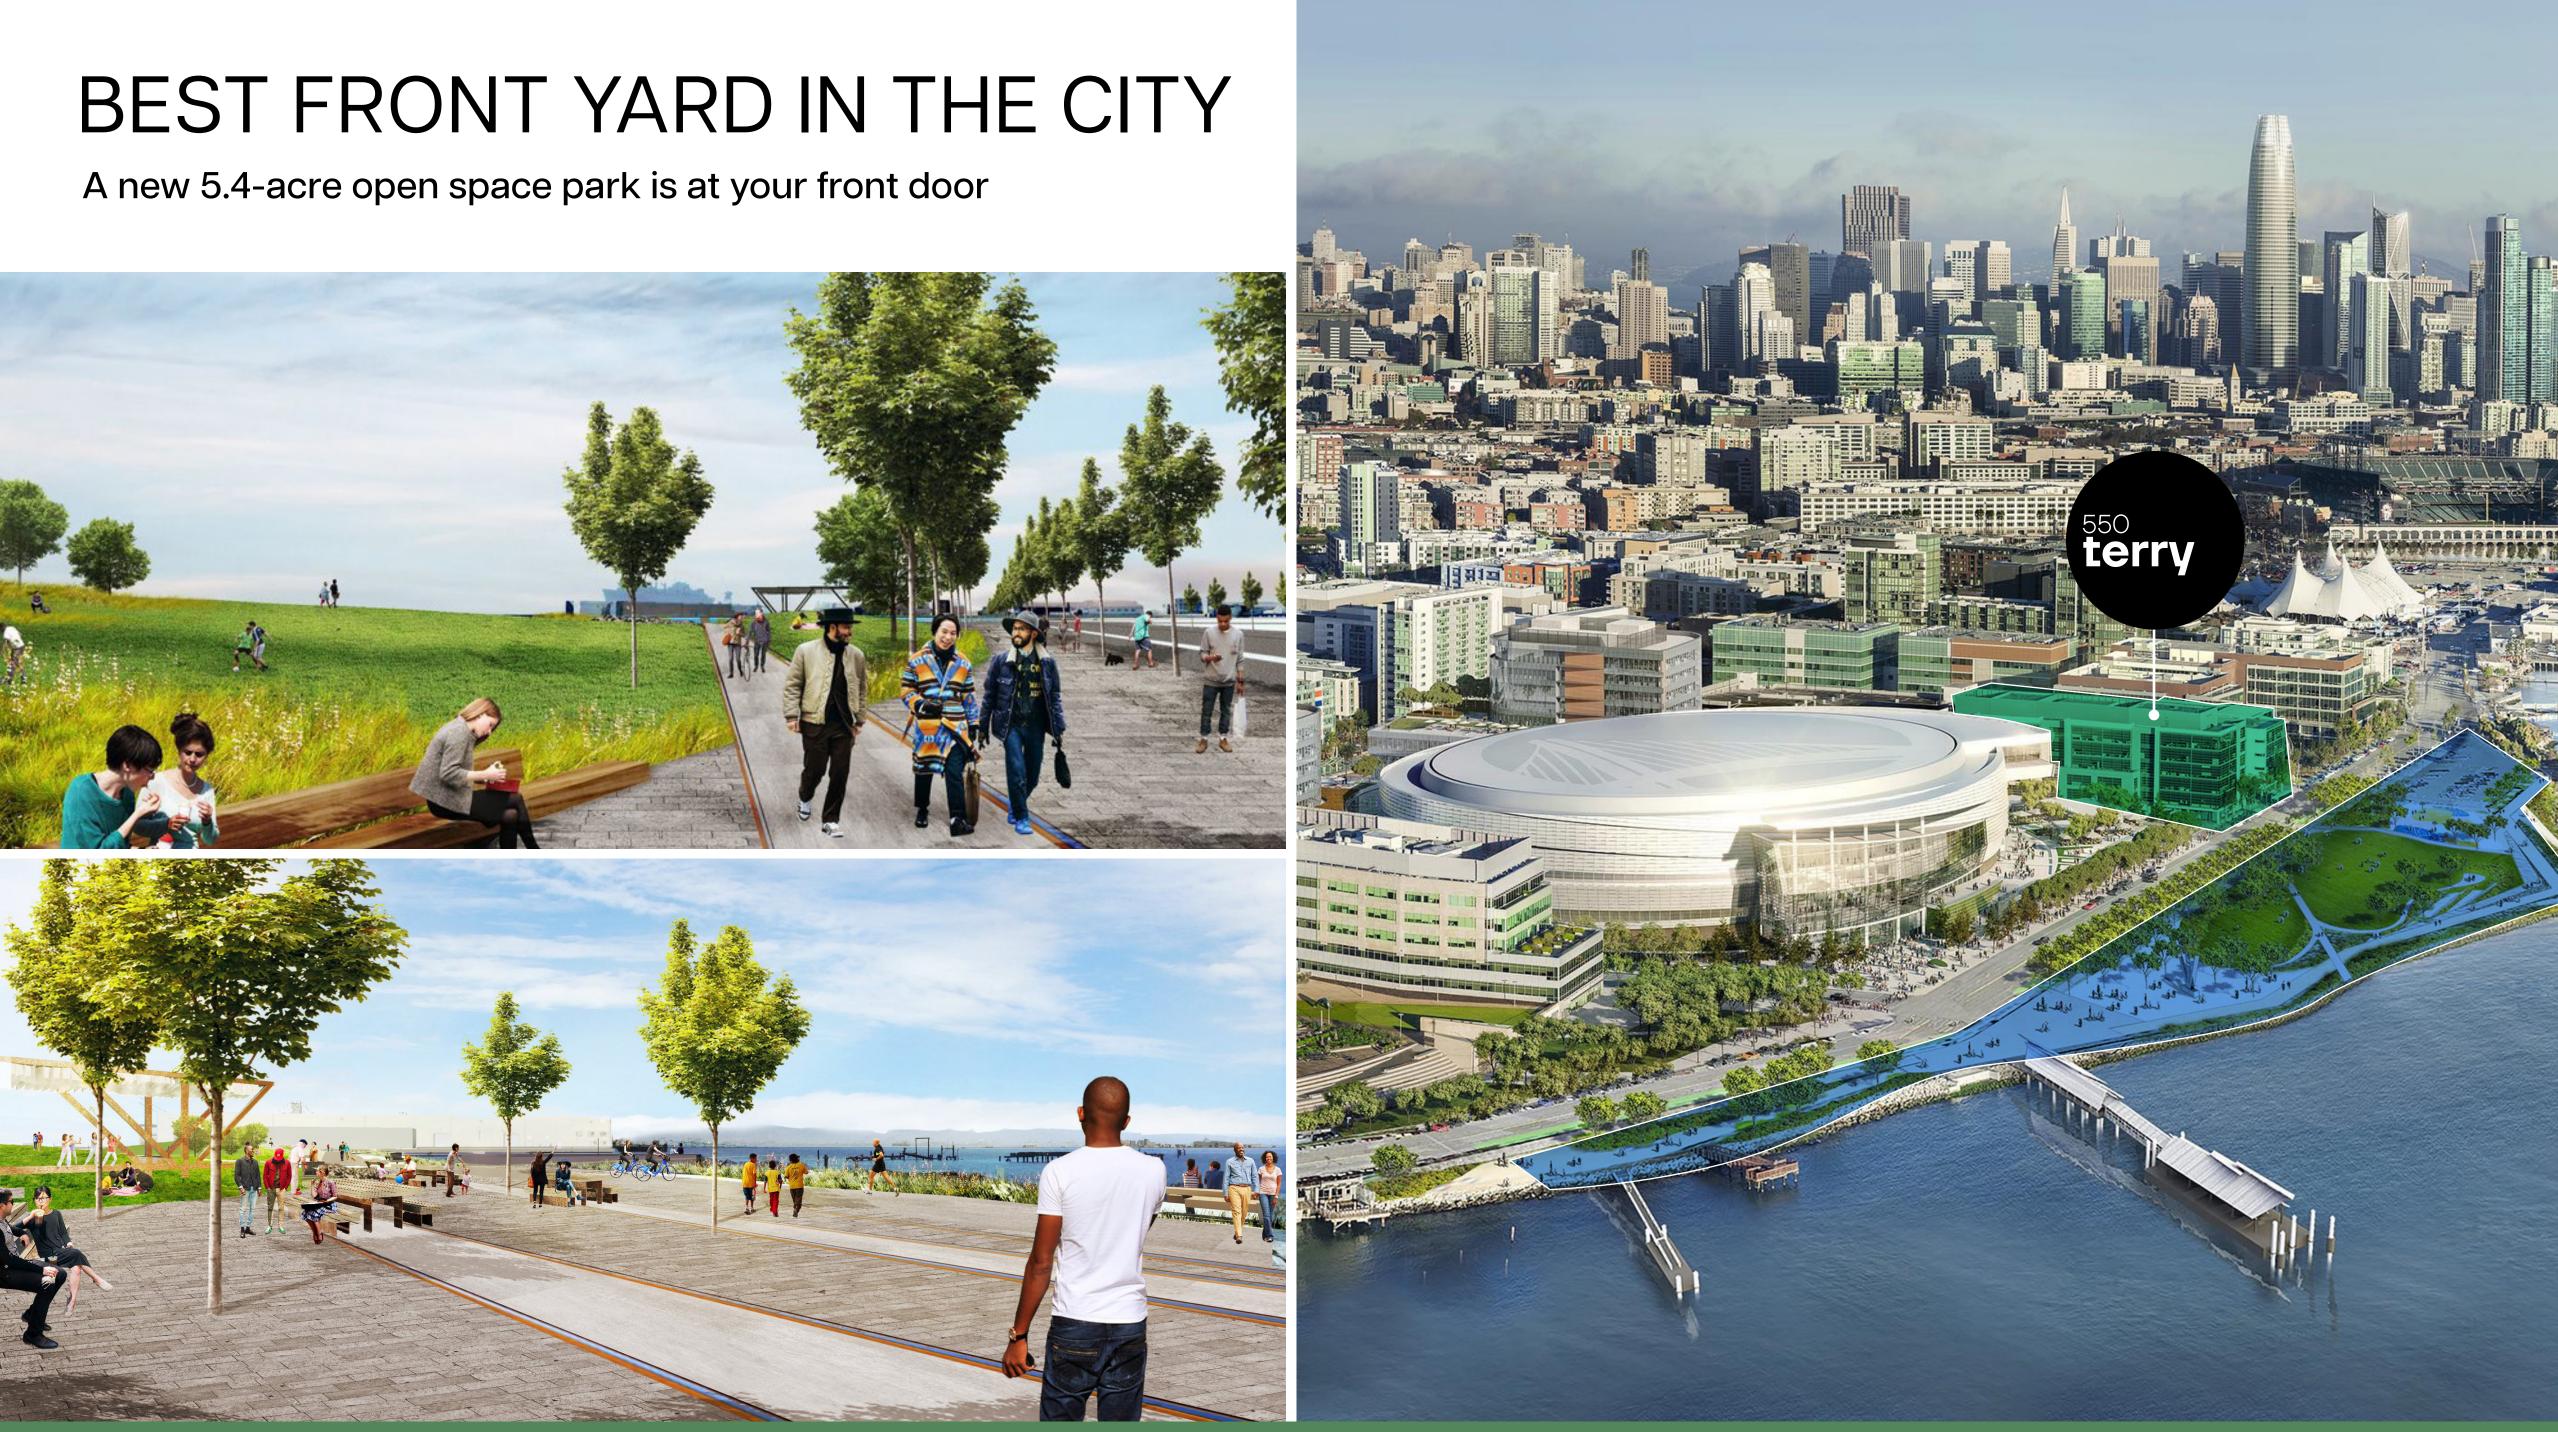

# THE BAY & BEYOND

Located just one block from UCSF's flagship medical research campus and in the center of a robust and growing AI cluster, 550 Terry offers seamless collaboration with leading companies. Join a hyper-connected, transit-oriented, and amenity-rich neighborhood at the center of San Francisco's flourishing innovation community.

2 BLOCKS to MUNI Third Street Light Rail

**1 BLOCK** to planned Mission Bay Ferry to East Bay

**12 MINUTE** walk to Caltrain 4th & King Station

0.5 MILES

to Interstate 280

**Palo Alto** 

84

**STANFORD** UNIVERSITY

#### **1 MINUTE**

walk to Chase Center & Thrive City

**5 MINUTE** walk to Parklab Gardens & Spark Social

**10 MINUTE** walk to Oracle Park

### 8,959

existing residential units with 8,000 more planned/proposed/under construction

DivcoWest is a vertically integrated real estate investment and development firm operating in key innovation hubs across the United States. Known for long-standing relationships, we aim to create environments that inspire ingenuity, promote growth and enhance health and well-being for companies working to better our world and advance humankind.