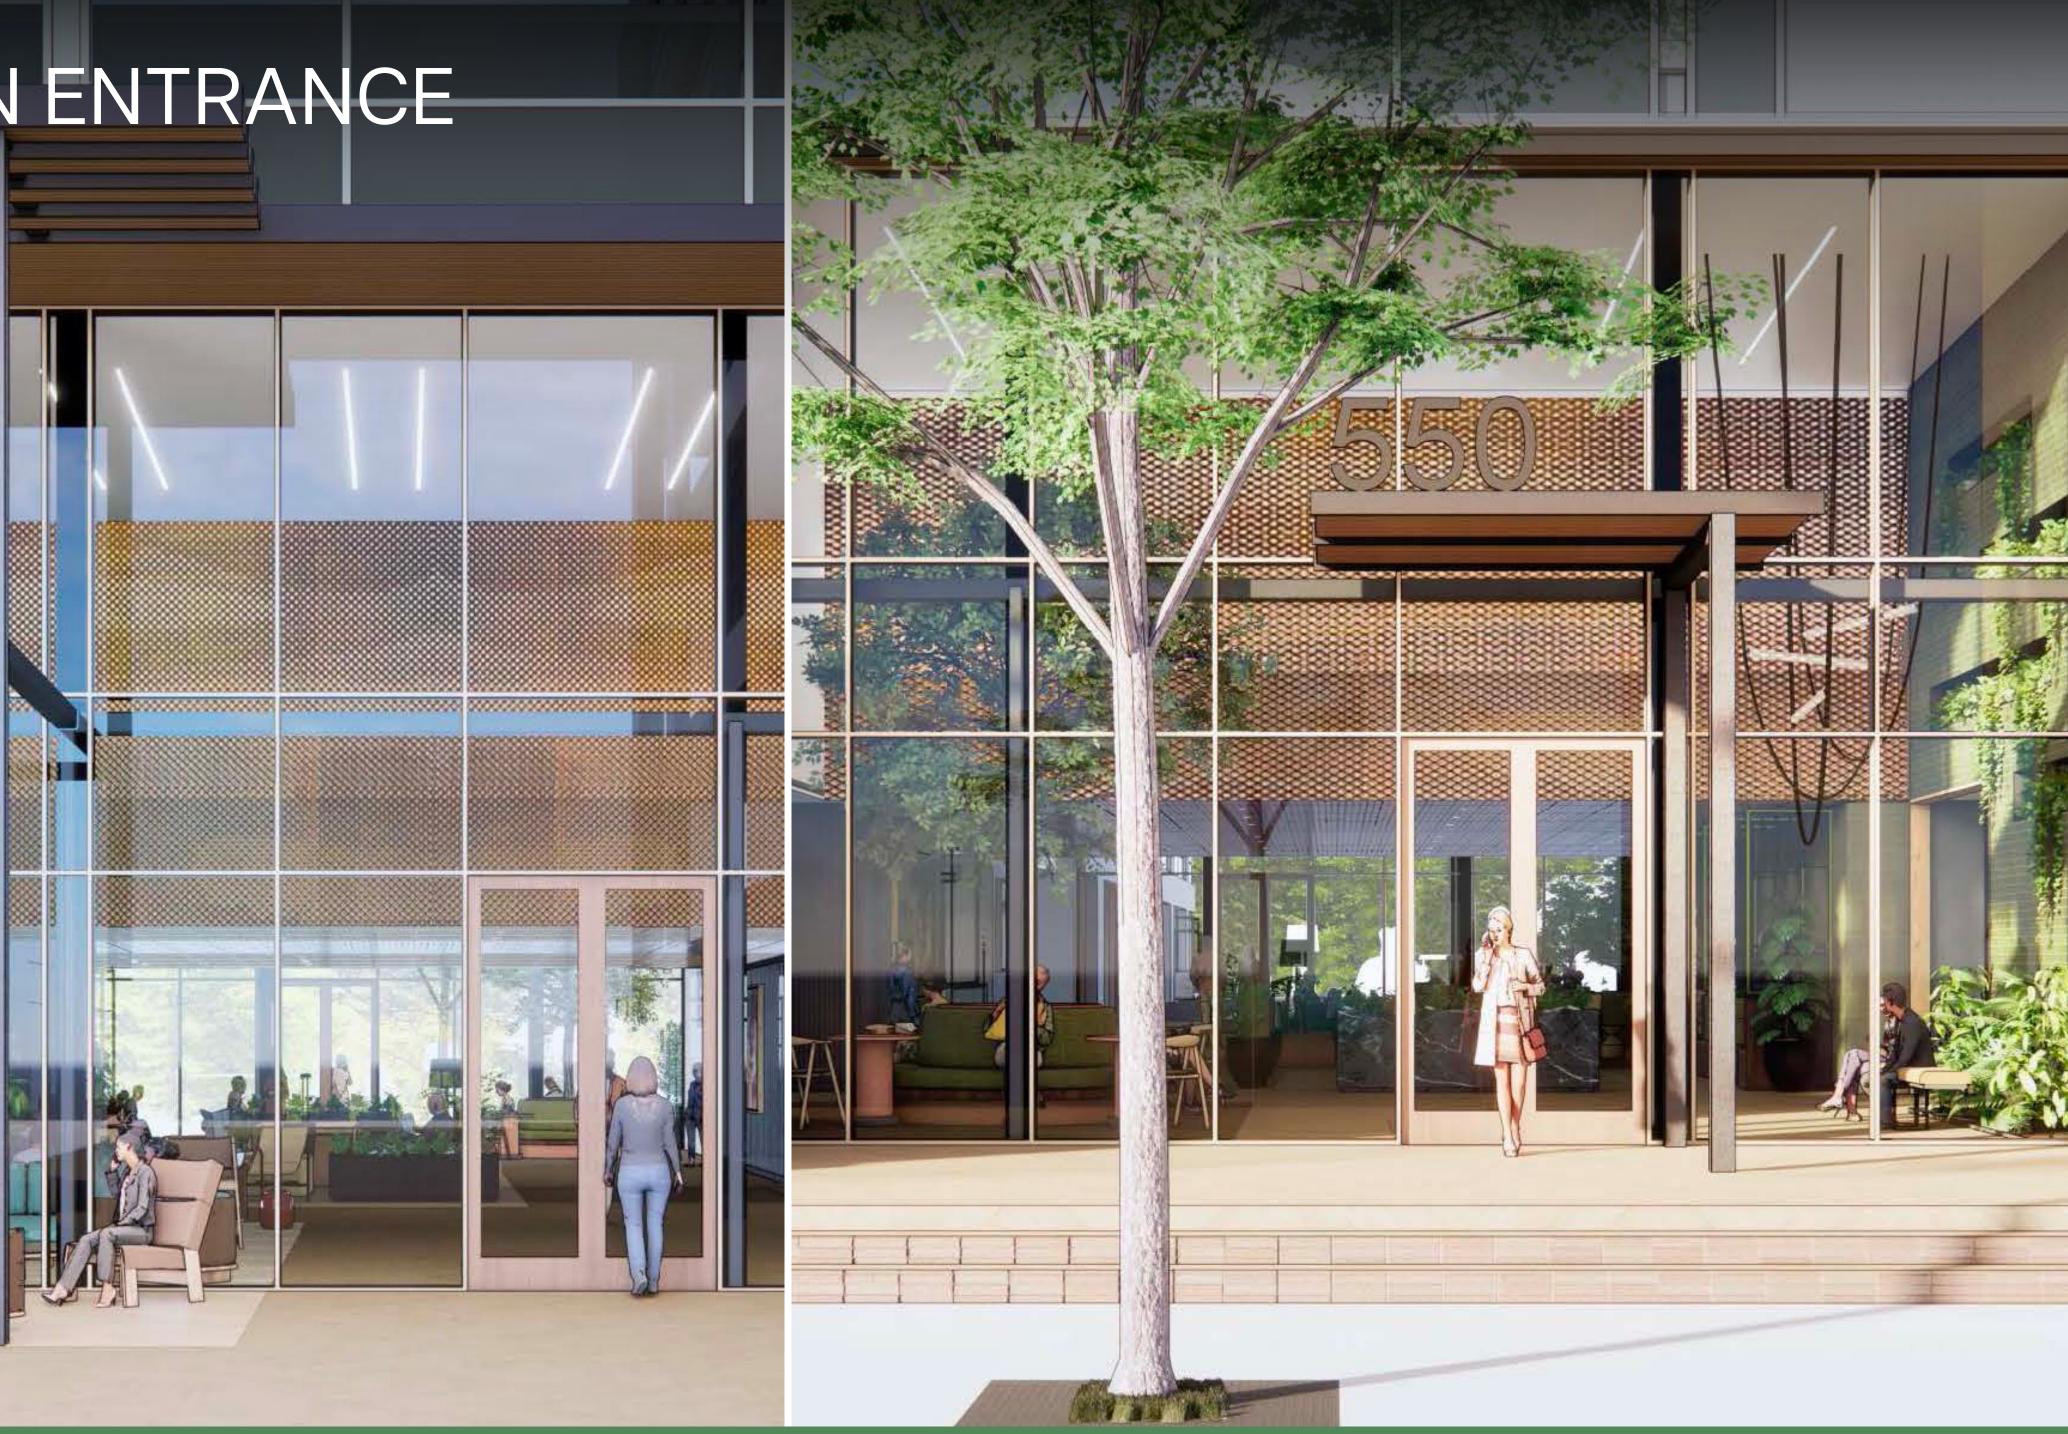

# SEIZE THE BAY 315,000 SF AVAILABLE NOW CBRE





## STREAMLINED FROM THE INSIDE OUT

4th Floor Exclusive **Roof Terrace** 

Onsite Cafe, Lounge, Conference Center, Fitness & Bike Storage



## FEATURES

- Six story, 315,000 SF Class A office building
- 35,000 62,000 SF efficient floorplates
- Major lobby and courtyard upgrade underway now
- Unparalleled signage opportunities
- Furnished courtyard with ample green space
- Conference center and tenant lounge
- Fitness center with showers and lockers
- Unimpeded views and direct access to the new Bayfront Park
- Superior building systems with upgraded electrical, plumbing, and emergency power systems
- Ready for tenant improvements

## STACKING PLAN











## MAJOR LOBBY UPGRADES UNDERWAY



## MAKING AN ENTRANCE





## HOSPITALITY-INSPIRED DESIGN

### GREEN WALL



## PLANNED WELLNESS AND FITNESS

Wellness

Gym





## SAMPLE FLOOR PLAN AND BUILDING FEATURES

35,000 to 62,000 SF Floorplates

30' column spacing

14'3" deck to deck heights unfinished

12'7" deck to deck heights with raised floor

Open office floors, great for collaboration and maximum efficiency

Expansive window lines with exceptional natural light and perpetual Bayfront views







**BAY FRONT** 

PARK



880

580

# THE BAY & BEYOND

Located just one block from UCSF's flagship medical research campus and in the center of a robust and growing AI cluster, 550 Terry offers seamless collaboration with leading companies. Join a hyper-connected, transit-oriented, and amenity-rich neighborhood at the center of San Francisco's flourishing