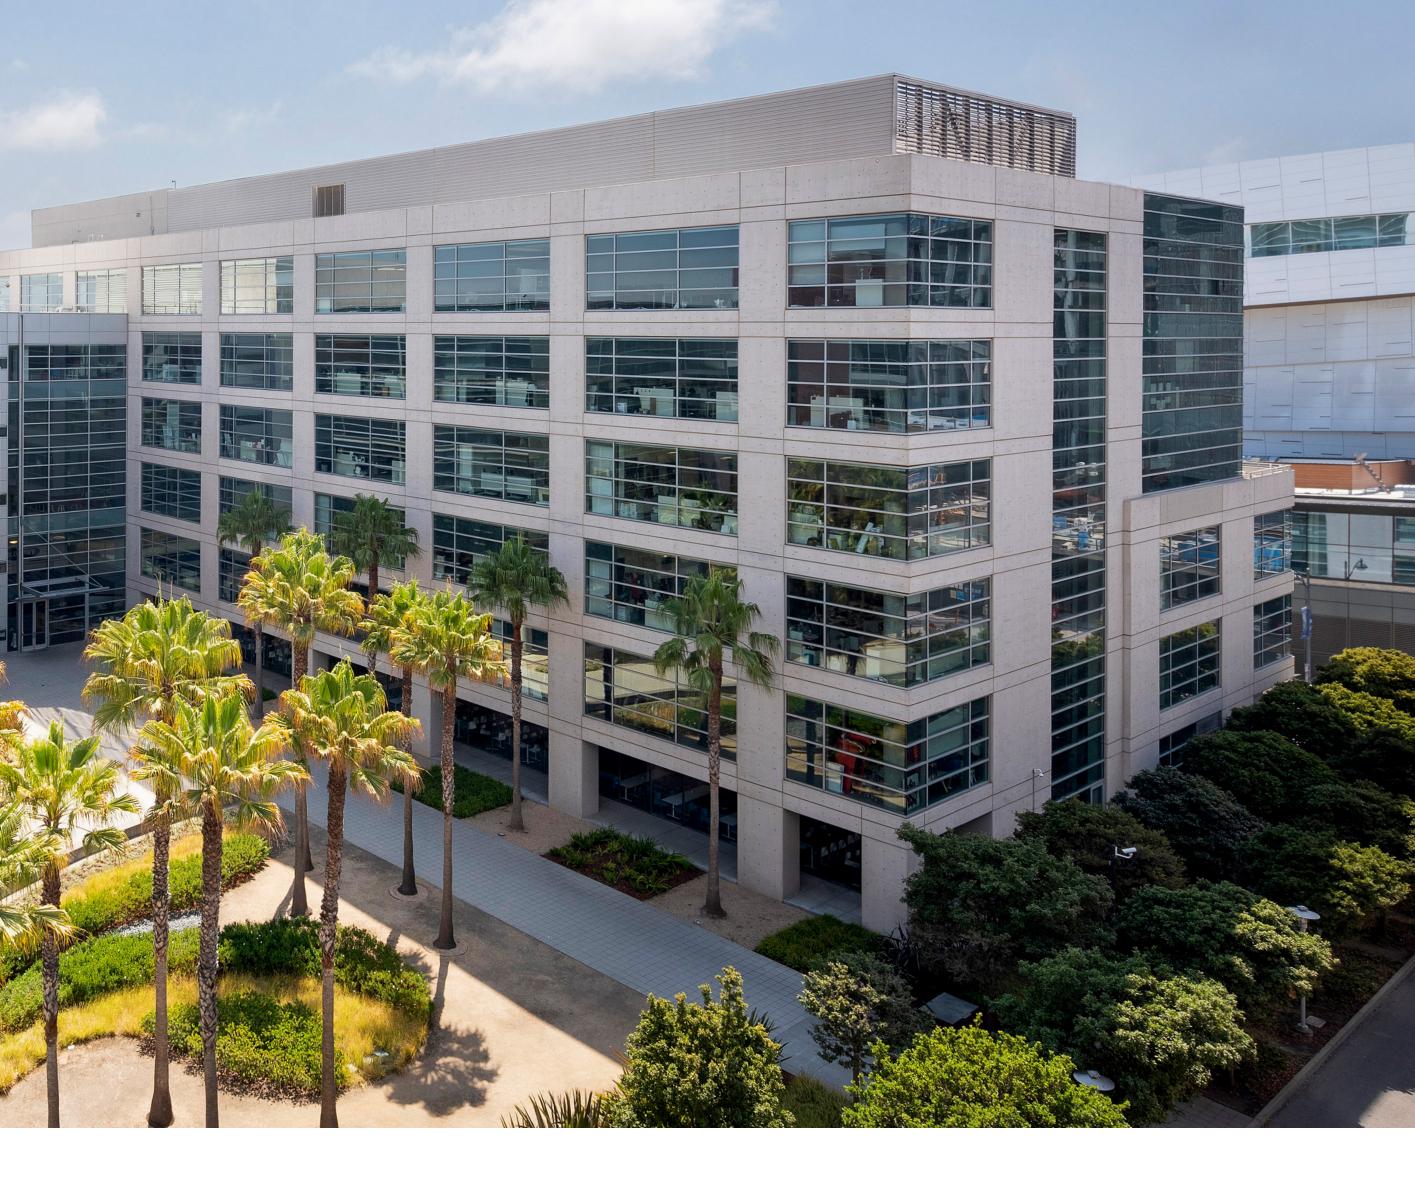

# SEIZE THE BAY 315,000 SF AVAILABLE NOW CBRE

## FEATURES

- Six story, 315,000 SF Class A office building
- 35,000 62,000 SF efficient floorplates
- Major lobby and courtyard upgrade underway now
- Unparalleled signage opportunities
- Furnished courtyard with ample green space
- Conference center and tenant lounge
- Fitness center with showers and lockers
- Unimpeded views and direct access to the new Bayfront Park
- Superior building systems with upgraded electrical, plumbing, and emergency power systems
- Ready for tenant improvements